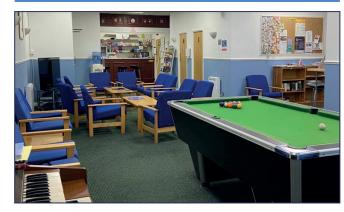

#### **SOUTH TEES SEAFARERS' CENTRE**

#### **Opening Hours: Scan QR code for details**

Chapel · Prayer Room (Mass can be arranged)
Bar · Shop · TV · Telephones · Computers
Wi-Fi Access