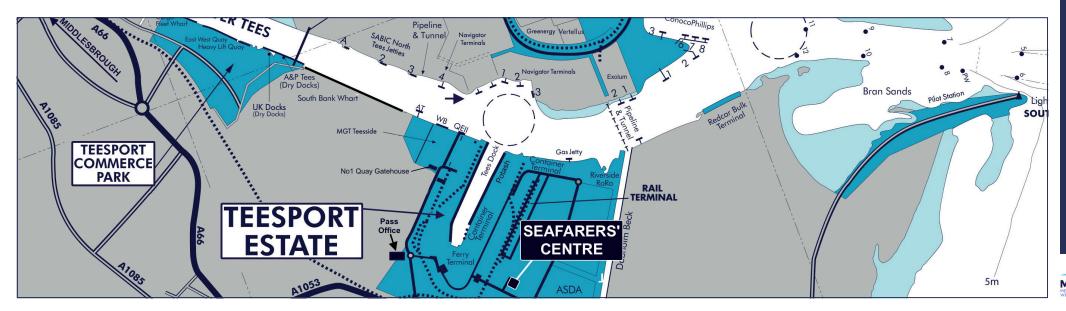

#### **SOUTH TEES SEAFARERS' CENTRE**

#### **PORT TRANSPORT**

Free minibus transport to and from vessels to Seafarers' Centre each evening and to local supermarkets. The Port Chaplain will assist with day time transport. Please contact the centre on **01642 460 244** to arrange.

# SOUTH TEES SEAFARERS' CENTRE

The Mission to Seafarers, South Tees Mission, Kinkerdale Road, Grangetown, Middlesborough, TS6 6UD

TEES MISSIONS Tel: 01642 460 244 www.teesmissions.co.uk