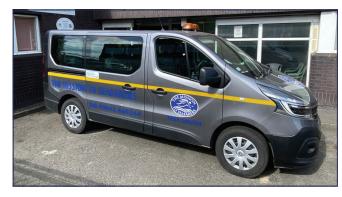

#### **PORT TRANSPORT**

Free minibus transport to and from vessels to Seafarers' Centre each evening and to local supermarkets. The Port Chaplain will assist with day time transport. Please contact the centre on **01642 460 244** to arrange.