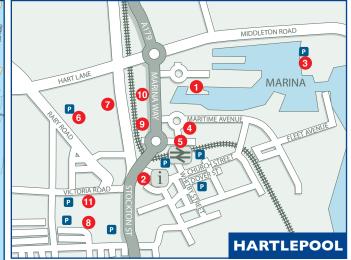

Navigation Point/Bars and Restaurants

Mill House Leisure Centre

Mecca Bingo

Vue Cinema

Hartlepool Football Club

8 Middleton Grange Shopping Mall

9 Asda Supermarket

Argos/Boots(Pharmacy)/PC World

Hartlepool War Memorial

St Hilda's Church

13 St Joseph's R.C. Church

Tesco's Supermarket

Tesco Superstore, Belle Vue Way, Hartlepool 0345 677 9335 (Opening Hours: Mon-Sat 06:00 to 24:00 and 10:00 to 16:00 on Sunday)

## **ENTERTAINMENT - VENUES/ATTRACTIONS**

National Museum of the Royal Navy Hartlepool & HMS Trincomalee Jackson Dock, Maritime Avenue

01429 860 077 www.hms-trincomalee.co.uk VUE Cinema, Marina Way, Hartlepool 0345 308 4620

## **SHOPPING CENTRE (see map)**

Most major high street shops can be found in the Middleton Grange Shopping Centre in Hartlepool

| madictor. Grange chiepping control in rich deposit |               |  |
|----------------------------------------------------|---------------|--|
| Argos, Marina Way, Hartlepool                      | 0345 656 4209 |  |
| Boots the Chemist, Marina Way, Hartlepool          | 01429 224 068 |  |
| Specsavers Opticians, Middleton Grange             | 01429 233 444 |  |
| Asda, Marina Way, Hartlepool                       | 01429 239 000 |  |
| (Opening Hours: 24hrs from 06:00 Monday to 22:00   |               |  |

Saturday and 10:00 to 16:00 on Sunday)

Billingham Forum (Swimming Pool and Ice Rink), The Causeway, Billingham 01642 551 381 Mill House Leisure Centre.

Hartlepool Tourist Information Centre, Church Square