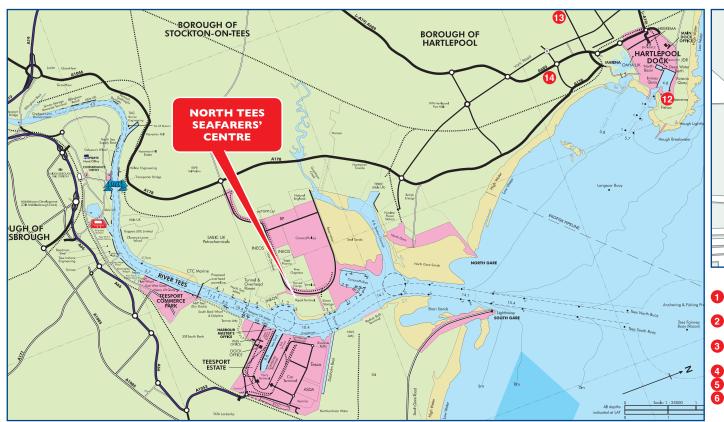

# NORTH TEES AND HARTLEPOOL SEAFARERS' CENTRE

The Seafarers Centre
(Navigator Terminal Entrance),
Seal Sands Road, Stockton, TS2 1UA
Tel: 01642 546 424 / 546 601 or ntees@mtsmail.org
Centre Manager - Aidan Webster
www.facebook.com/Mission-to-Seafarers-North-Tees-Teesport

## **NORTH TEES SEAFARERS' CENTRE**