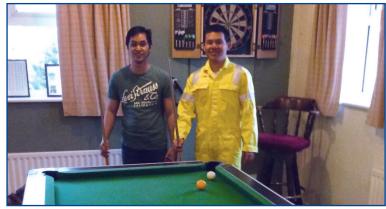

## **SPORTS FACILITIES**

The centre has a games area where seafarers can enjoy a game of darts or pool