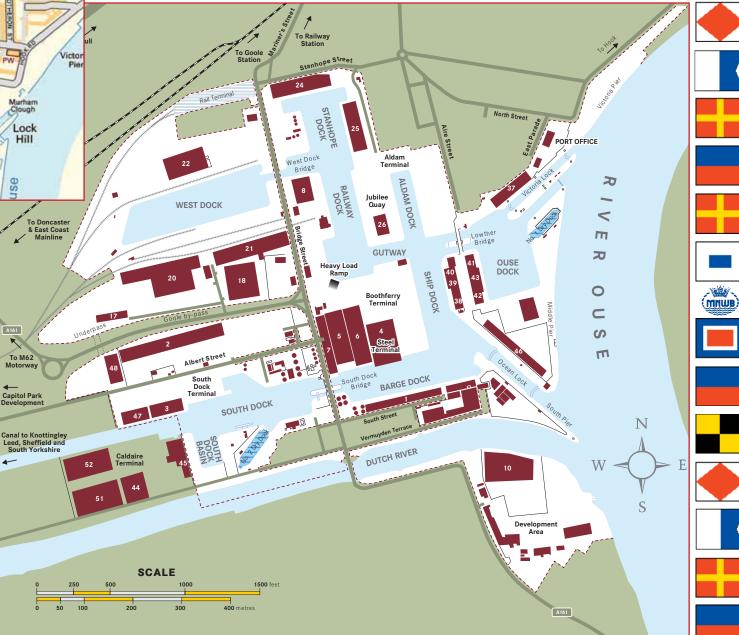

# **PORT OFFICE & SECURITY**

| Port Offices / Harbour Police |
|-------------------------------|
|-------------------------------|

01405 721 128 (24hr)