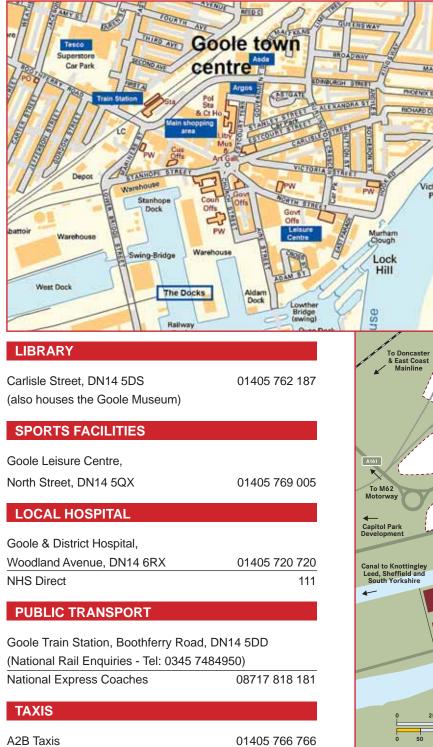

#### PLACES OF WORSHIP

| Catholic: St Joseph's Church,                        |               |  |
|------------------------------------------------------|---------------|--|
| Pasture Road, DN14 6EZ                               | 01430 430 245 |  |
| Church of England: St John the Evangelist,           |               |  |
| 1 Church Street, DN14 5BA                            |               |  |
| Methodist: Central Church, 14 North Street, DN14 5QT |               |  |
| Pentecostal: Revive Church,                          |               |  |
| Mariners Street, DN14 5DH                            | 01482 420 620 |  |

# BANKS

| Santander: 31 Boothferry Road,        |               |
|---------------------------------------|---------------|
| DN14 5DE                              | 0845 765 4321 |
| HSBC: Wesley Square, DN14 58EZ        | 0345 740 4404 |
| Barclays: 25 Bootherferry Road,       |               |
| DN14 5DE                              | 0345 734 5345 |
| TSB: 85 Boothferry Road, DN14 6EY     | 01405 485 998 |
| Halifax: 60 Boothferry Road, DN14 5BT | 01405 664 200 |

# SHOPS

| ASDA: 1 Wesley Square, DN14 5EZ                                  | 01405 664 200 |  |
|------------------------------------------------------------------|---------------|--|
| Tesco: Boothferry Road, DN14 6BB                                 | 0345 677 9312 |  |
| Argos: 2B Wesley Square, DN14 5EZ                                | 0345 165 7148 |  |
| Poundland: Unit 4 North Street Retail Park                       | 01405 764 183 |  |
| Plus various other big chain stores located throughout the town. |               |  |

#### CHEMISTS/OPTICIANS

| Chemists: Boots, 9-10 Wesley Square,       |               |  |
|--------------------------------------------|---------------|--|
| DN14 5EZ                                   | 01405 764 118 |  |
| Opticians: Specsavers, 68 Boothferry Road, |               |  |
| DN14 5BT                                   | 01405 760 699 |  |

#### **ENTERTAINMENT - VENUES/ATTRACTIONS**

| Cinema: Junction Cinema & Theatre,      |               |  |
|-----------------------------------------|---------------|--|
| Paradise Place, DN14 5D                 | 01405 763 652 |  |
| Museum: The Yorkshire Waterways Museum, |               |  |
| Dutch Riverside, DN14 5TB               | 01405 768 730 |  |