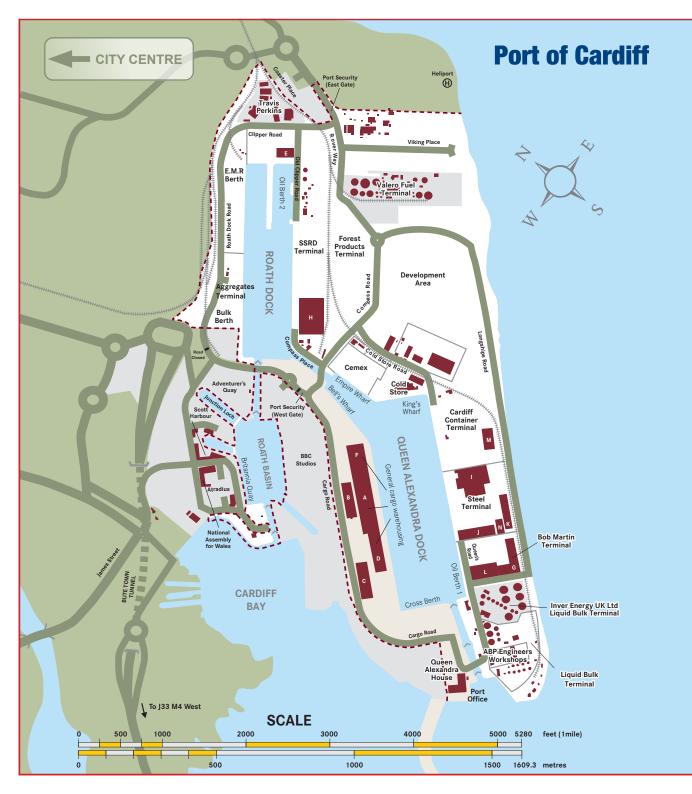

## **PORT OFFICE & SECURITY**

| Cardiff Port Security (24/7)       | 07734 072 190 |
|------------------------------------|---------------|
| Cardiff Local Port Services (24/7) | 0845 601 8870 |