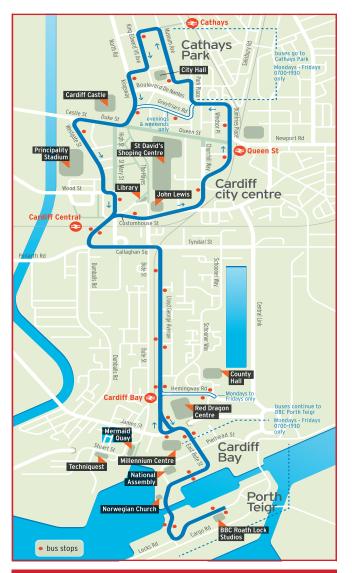

\*Most retailers have branches in Cardiff city centre with shops in general open till 20:00 Mon-Sat. (Use No.6 bus from port to get to the City Centre).

# **PUBLIC TRANSPORT**

| Train: National Rail Enquiries                             | www.nationalrail.co.uk  |  |
|------------------------------------------------------------|-------------------------|--|
| Bus: Traveline                                             | www.cardiffbus.com      |  |
| Coach: National Express                                    | www.nationalexpress.com |  |
| Air: Cardiff International Airport www.cardiff-airport.com |                         |  |
|                                                            |                         |  |