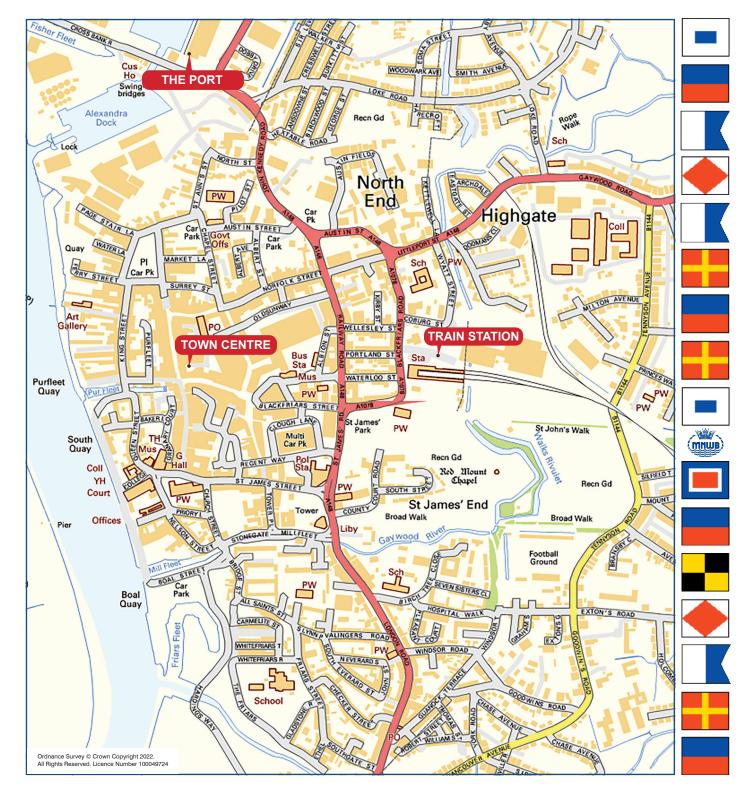

# **SEAFARERS' PORT INFORMATION LEAFLET**

# **KINGS LYNN WELCOMES ALL SEAFARERS**

| SHIP WELFARE VISITING ORGANISATIONS |                                                     |                        |
|-------------------------------------|-----------------------------------------------------|------------------------|
| STELLA MARIS                        | Stella Maris<br>www.stellamaris.org.uk              | 07758 356 372          |
| STATE OF                            | The Mission to Seafarers www.missiontoseafarers.org | 07788 111 823          |
| THE FISHERMEN'S MISSION             | Fishermen's Mission www.fishermensmission.org.uk    | 07963 478 895          |
|                                     | ITF Inspector                                       | patten_tony@itf.org.uk |