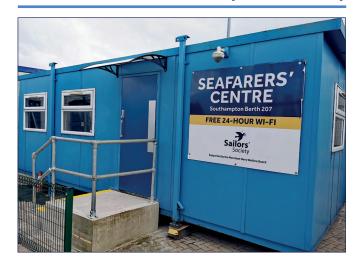

# **DP WORLD DROP-IN CENTRE (DOCK GATE 20)**

Adjacent to the Security Lodge at Dock Gate 20

Opening Hours: 24 hour drop-in access via coded keypad (code is displayed in window)

Telephones · Free Wi-Fi · Free Tea/Coffee