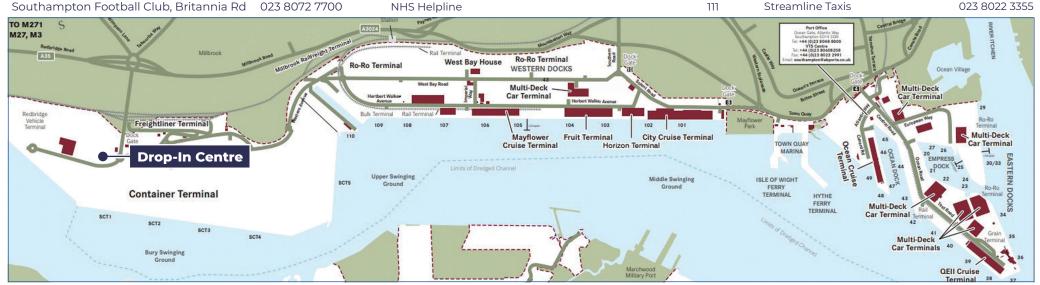

# **DP WORLD DROP-IN CENTRE (DOCK GATE 20)**

Adjacent to the Security Lodge at Dock Gate 20

Opening Hours: 24 hour drop-in access via coded keypad (code is displayed in window)

Telephones · Free Wi-Fi · Free Tea/Coffee