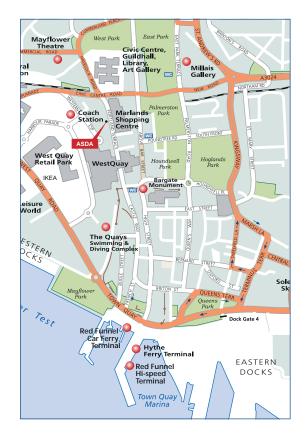

# **SHOPPING CENTRE (see map)**

Southampton City Centre is home to all the major retail chains. The majority of these can be found in the West Quay Mall, Marlands Shopping Centre and along Above Bar Street.

#### **SPORTS FACILITIES**

The Quays Swimming & Diving Complex 023 8072 0900 Harbour Parade