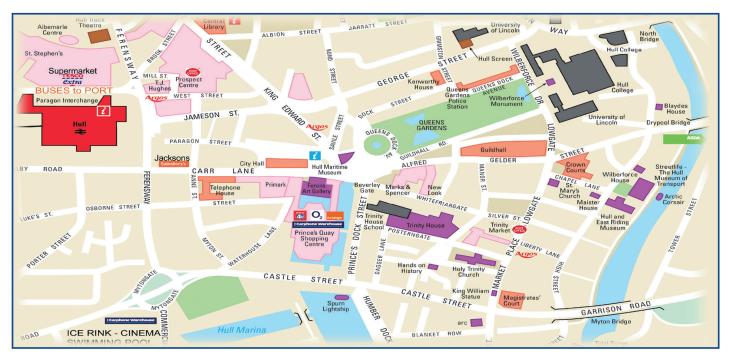

#### **PUBLIC TRANSPORT**

**Rail:** National Rail Enquiries 0345 748 4950 www.nationalrail.co.uk

**Bus:** Local Bus Information 0871 200 2233 www.traveline.info

(NOTE: East Yorkshire Buses No's 75, 78 & 79 run regularly from the docks into the city centre. Timetables are available from the Seafarers' Centre).

# **SHOPPING CENTRE (see map)**

Hull City Centre is home to all the major retail chains. The majority of these can be found in the Princes Quay, St Stephens and Prospect Shopping Centres, including:

| Primark, Prince's Quay     | 01482 620 640 |
|----------------------------|---------------|
| Poundland, Prospect Centre | 01482 320 350 |
| Asda, Mount Pleasant       | 01482 483 800 |
| Tesco. St Stephen's Centre | 0345 026 9557 |

# **ENTERTAINMENT - VENUES/ATTRACTIONS**

| The Deep Aquarium, Tower Street www.thedeep.co.uk | 01482 381 000 |
|---------------------------------------------------|---------------|
| Odeon Cinema, Kingston Park                       | 0333 014 4501 |
| Reel Cinema, St Stephens Shopping Centre          | 01482 223 113 |
| Streetlife Museum, High Street                    | 01482 300 300 |