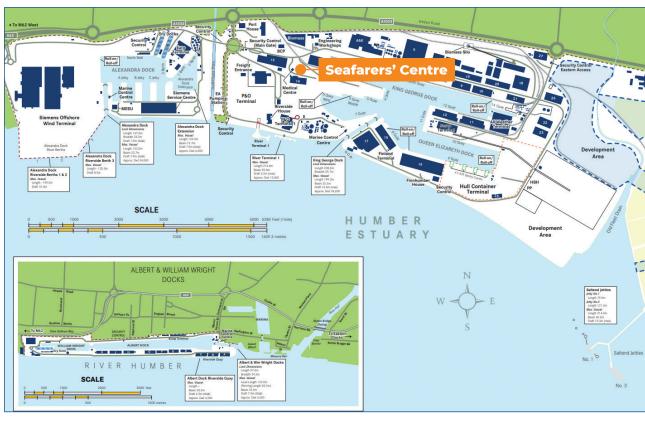

#### **HULL SEAFARERS' CENTRE**

United House, King George Dock West, Hull, HU9 5PR

Tel: 01482 376 322

Email: annemclaren@stellamarismail.org

#### **PORT OFFICE & SECURITY**

| ABP House                    | 01482 327 171 |
|------------------------------|---------------|
| •••••                        |               |
| Port Security (24hr service) | 01482 781 867 |