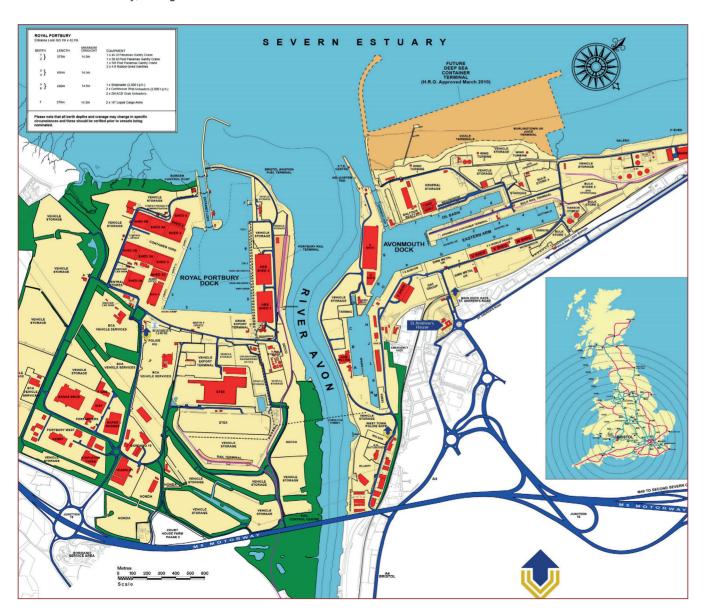

# THE BRISTOL PORT COMPANY

Produced by the Merchant Navy Welfare Board (registered as a charity No.212799 in England & Wales and No.SC039669 in Scotland) and the seafarers' welfare charities. Map courtesy of The Bristol Port Company / Photos courtesy of the Port of Bristol Seafarers' Centre. Please pass any amendments directly to MNWB on 02380 337799 or visit: www.mnwb.org