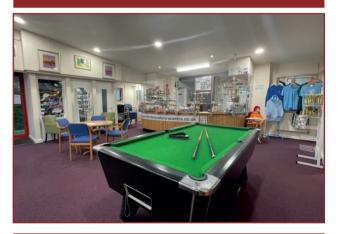

#### PRAYER CHAPEL / LOUNGE & LEISURE AREA

#### PORT OF BRISTOL SEAFARERS' CENTRE

Opening Hours: Daily 1pm to 10pm
Chapel • Library • Free Wi-Fi (available 24/7
even when Centre closed) • Tea & Coffee
Shop • Games Area (Pool Table)
Telephones • Internet Café •
Dollars and Euros accepted

### **SEAFARERS' INTERNET / LEISURE FACILITIES**