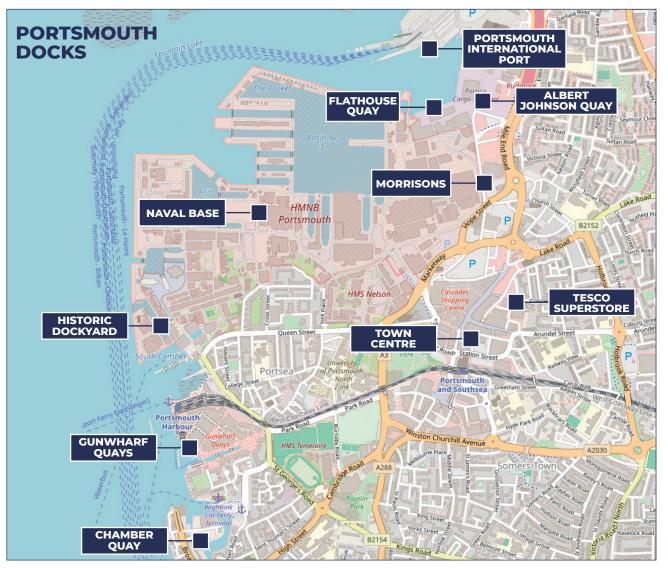

#### **PORT TRANSPORT**

There is no port transport but the city is only a short walk away. However, on cruise ship days there is a shuttle bus provided by the port taking crew into town and other shopping centres.

# **AERIAL VIEW OF ALBERT JOHNSON OUAY** & FLATHOUSE QUAY