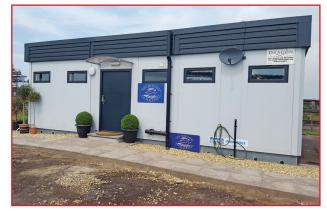

# PORT TALBOT SEAFARERS' CENTRE

The Mission to Seafarers' Flying Angel Centre The Tidal Harbour, Port Talbot, SA13 1RB This is a 24/7 self-service seafarers centre when a vessel is in port. Please contact your Shipping Agent or the Port Chaplain on 07467 818219 to gain access or in the case of an emergency

## PORT TALBOT SEAFARERS' CENTRE

Opening Hours: 24/7 centre when vessel in port (other times by arrangement) small shop • area for worship • lounge with TV Internet Café (open 24/7) • pool table • ping pong Please contact your Shipping Agent or the Port Chaplain on 07467 818219 to gain access