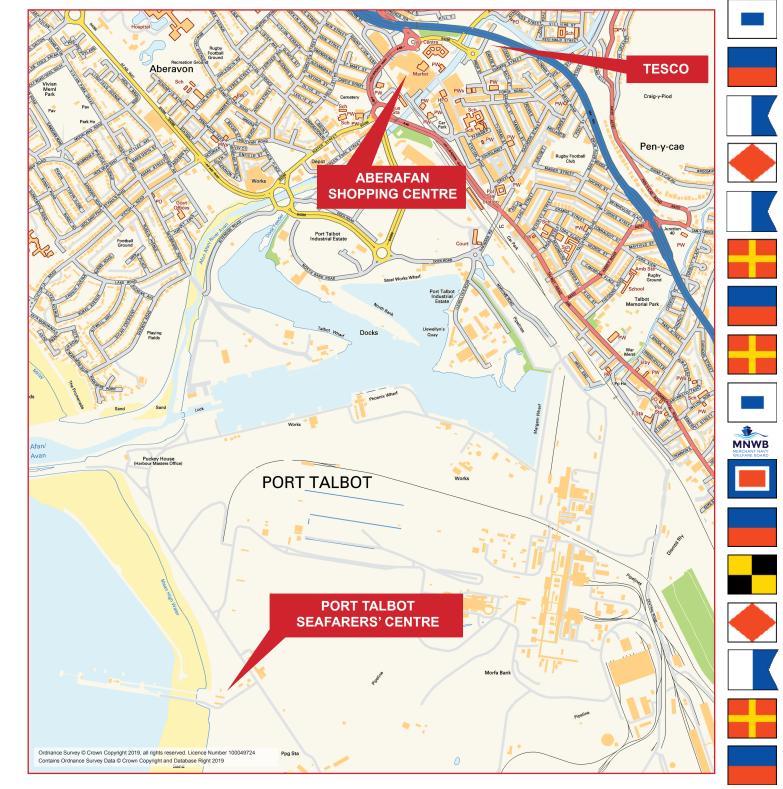

# PORT TALBOT SEAFARERS' CENTRE

The Mission to Seafarers' Flying Angel Centre The Tidal Harbour, Port Talbot, SA13 1RB This is a 24/7 self-service seafarers centre when a vessel is in port. Please contact your Shipping Agent or the Port Chaplain on 07467 818219 to gain access or in the case of an emergency