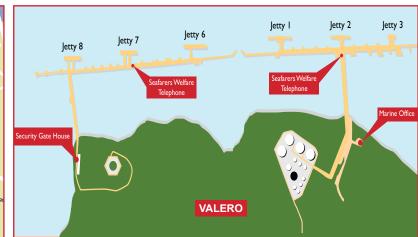

### **PORT TRANSPORT**

Free transport can be arranged from the terminals please contact the Stella Maris Port Chaplain on 07738 761 155 or 07456 543 540