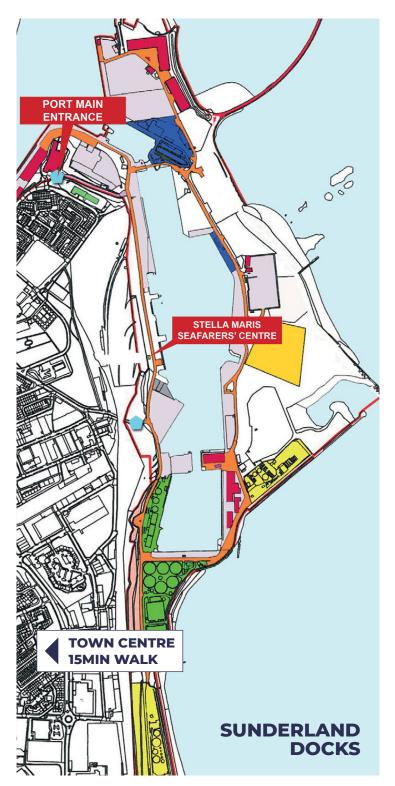

# **SUNDERLAND**

Welcomes All Seafarers

Stella Maris Seafarers' Centre, Hudson Dock (Westside), Port of Sunderland, SR1 2EE

stellamarissunderland@gmail.com