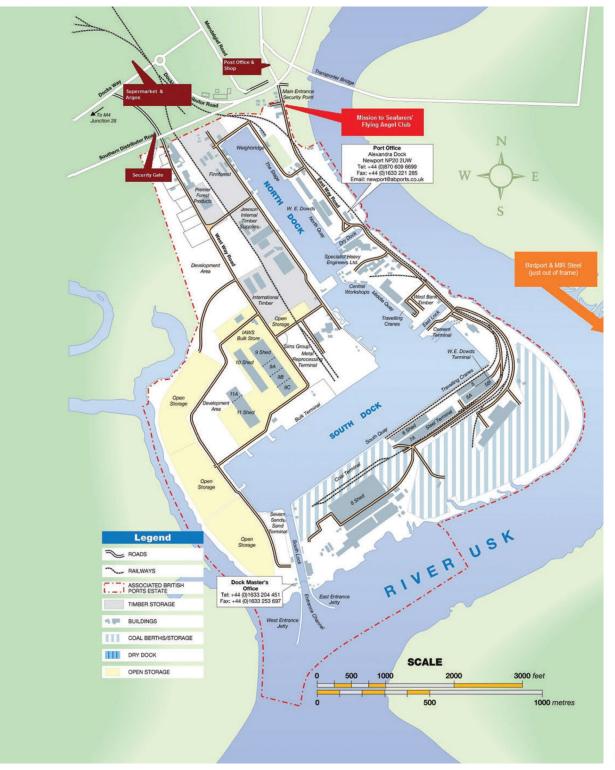

### **PORT OFFICE & SECURITY**

Newport Docks, Gatehouse (24hr service) 01633 204 420
Severn VTS 0845 601 8870

# **NEWPORT SEAFARERS' CENTRE**

Flying Angel Club, Mission to Seafarers, Alexander Dock, Uskway, Newport, NP20 2NP

Tel: 01633 265 683