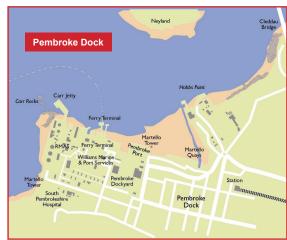

## **POST OFFICE & MONEY TRANSFER**

Milford Haven:

Post Office, Charles Street 01646 690 103

Pembroke Dock:

Post Office, Dimond Street 01646 682 352

(inside Londis)

#### Pembroke Dock:

| Asda, Gordon Street              | 01646 624 100 |
|----------------------------------|---------------|
| Tesco, London Road               | 0345 677 9537 |
| Boots the Chemist, Dimond Street | 01646 622 429 |
| Argos, London Road               | 0345 656 4126 |
| McDonald's, London Road          | 01646 687 962 |
|                                  |               |

## **LIBRARY**

Milford Haven Library, Havens Head Park 01437 771 888

Pembroke Dock Library, Water Street 01437 775 825

## **SPORTS FACILITIES**

Milford Haven Leisure Centre, Priory Road 01437 775 959
Pembroke Leisure Centre, Bush 01437 776 660