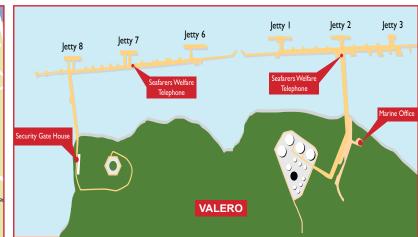

## **PORT TRANSPORT**

Free transport can be arranged from the terminals please contact the Stella Maris Port Chaplain on 07738 761 155

## **PORT OFFICE & SECURITY**

Milford Haven Port Authority

01646 696 100