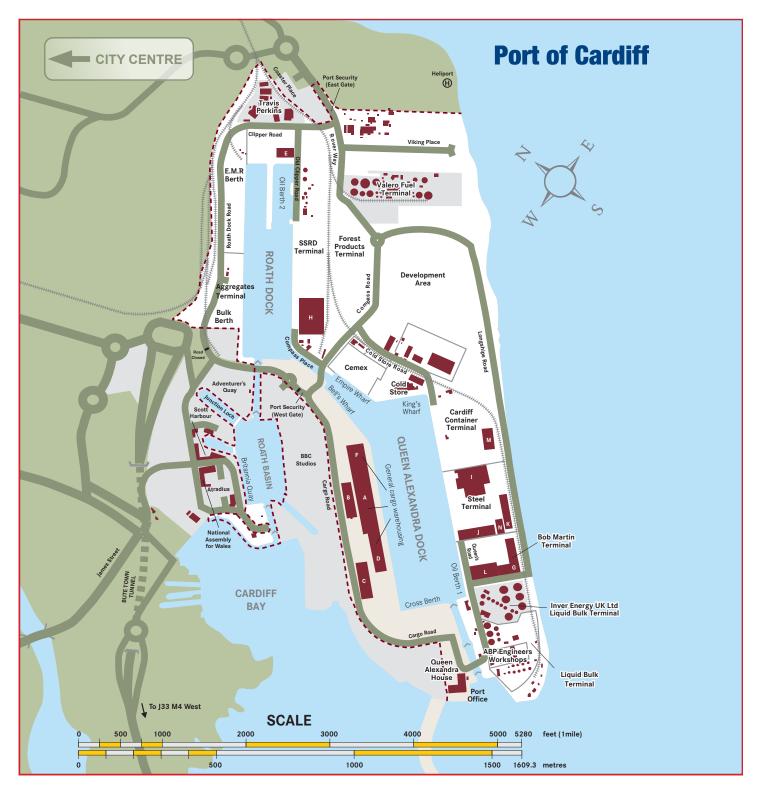

# **PORT OFFICE & SECURITY**

Cardiff Port Security (24/7) 07734 072 190 Cardiff Local Port Services (24/7) 0845 601 8870