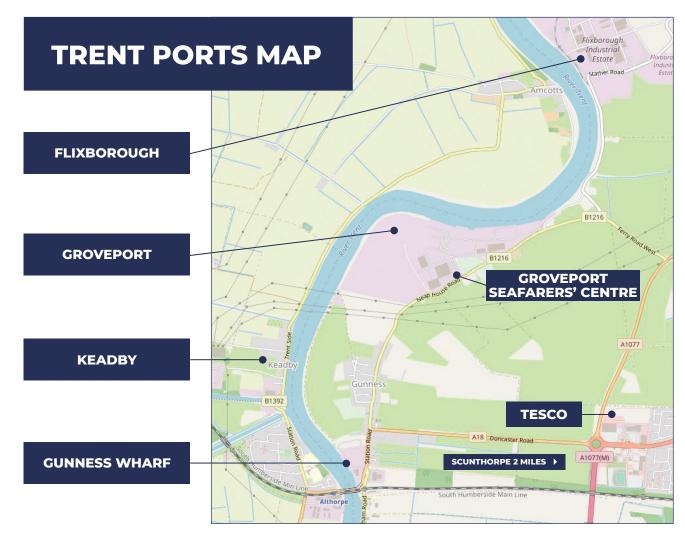

#### **GROVEPORT SEAFARERS' CENTRE**

# **GROVEPORT SEAFARERS' CENTRE**

Groveport Seafarers' Centre Groveport, Scunthorpe DN15 8UA (located to the left of the main entrance)