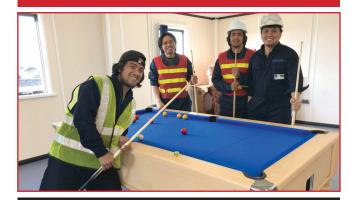

# **PORT TALBOT SEAFARERS' CENTRE**

Opening Hours: 18:00 to 21:30 (when vessel in port) Other times by arrangement
Small shop • area for worship
Internet Café (open 24/7) \* Code for the door taken on board by ships agent (Free)

The centre provides a warm and welcoming reception to all seafarers.