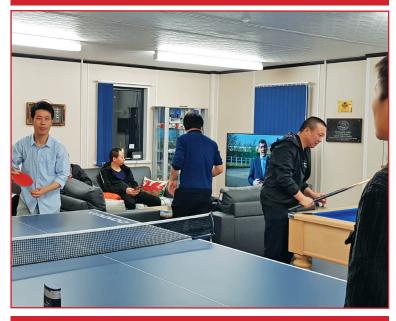

# **PORT TALBOT SEAFARERS' CENTRE**

Opening Hours: 18:00 to 21:30 (when vessel in port) Other times by arrangement
Small shop • area for worship
Internet Café (open 24/7) \* Code for the door taken on board by ships agent (Free)

The centre provides a warm and welcoming reception to all seafarers.