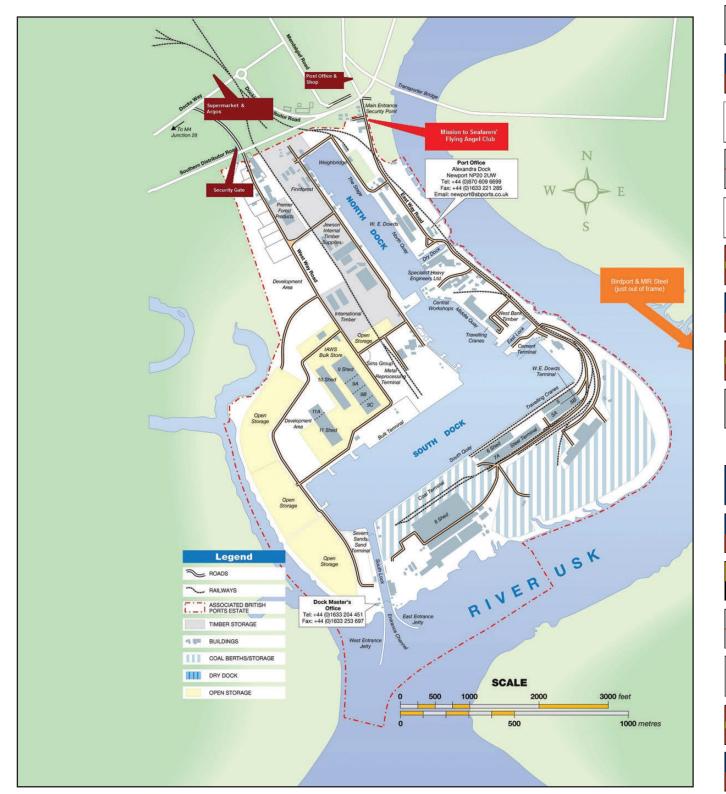

# **NEWPORT SEAFARERS' CENTRE**

Flying Angel Club, Mission to Seafarers, Alexander Dock, Uskway, Newport, NP20 2NP Tel: 01633 265 683

#### **PORT OFFICE & SECURITY**

Newport Docks, Gatehouse (24hr service) 01633 204 420 Severn VTS 0845 601 8870